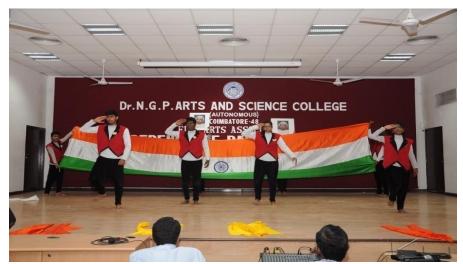

# **Cultural activities**

First year UG Students performing devoted group dance in Independence Day Celebrations on August 15, 2017 at NGP Conference Centre.

(An Autonomous Institution, Affiliated to Bharathiar University, Coimbatore) Approved by Government of Tamil Nadu and Accredited by NAAC with 'A' Grade (2<sup>nd</sup> Cycle) Dr. N.G.P. – Kalapatti Road, Coimbatore-641048, Tamil Nadu, India Web: www.drngpasc.ac.in |Email: info@drngpasc.ac.in | Phone: +91-422-2369100