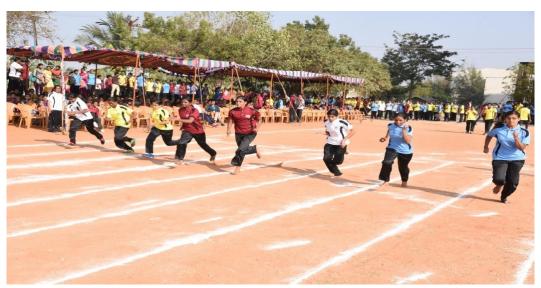

**Criterion IV Metric 4.1.2** 

NAAC

3<sup>rd</sup> Cycle

Sports Day Event – 100 mts Women

Sports Day Event- Prize distributions to Achievers in Paavai Arankam

Page 9 of 16

(An Autonomous Institution, Affiliated to Bharathiar University, Coimbatore) Approved by Government of Tamil Nadu and Accredited by NAAC with 'A' Grade (2<sup>nd</sup> Cycle) Dr. N.G.P. – Kalapatti Road, Coimbatore-641048, Tamil Nadu, India Web: www.drngpasc.ac.in |Email: info@drngpasc.ac.in | Phone: +91-422-2369100 3<sup>rd</sup> Cycle Criterion IV