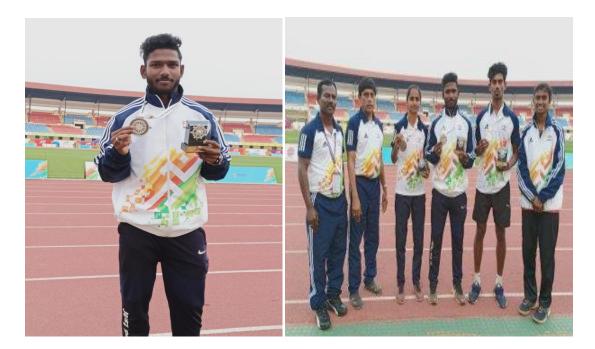

NAAC

Criterion IV Metric 4.1.2

Khelo India University Games Athletics meet, Mr.M. Karthikeyan of III BSC IT has won Silver medal in 100mts and P. Gowtham of I B.Com. BPS has won Silver medal in Pole Vault. (2019-20)