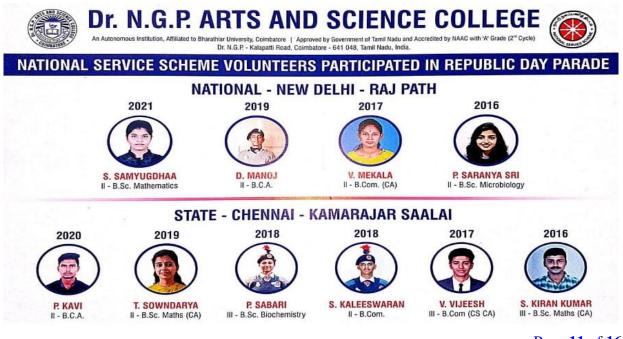

# **Students Participated in Republic Day Parade**

Page 11 of 16

(An Autonomous Institution, Affiliated to Bharathiar University, Coimbatore) Approved by Government of Tamil Nadu and Accredited by NAAC with 'A' Grade (2<sup>nd</sup> Cycle) Dr. N.G.P. – Kalapatti Road, Coimbatore-641048, Tamil Nadu, India Web: www.drngpasc.ac.in |Email: info@drngpasc.ac.in | Phone: +91-422-2369100

Criterion IV Metric 4.1.2

NAAC

3<sup>rd</sup> Cycle