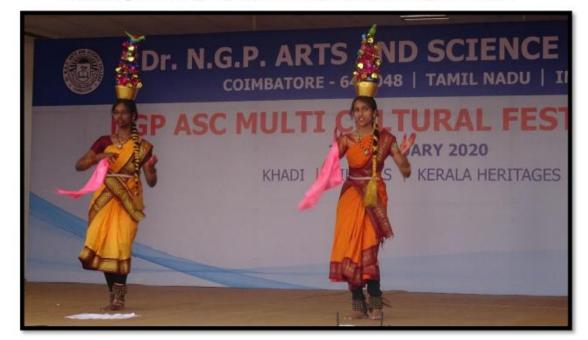

**Criterion IV Metric 4.1.2** 

NAAC

3<sup>rd</sup> Cycle

Students crowd enjoying in NGPASC Multicultural Fest - Khadhi, Nilgiris and Kerala Heritages on February 29,2020 at Paavai Arangam.

Students performing group dance in Kerala Heritage at Dr.NGPASC Multicultural festival 2020