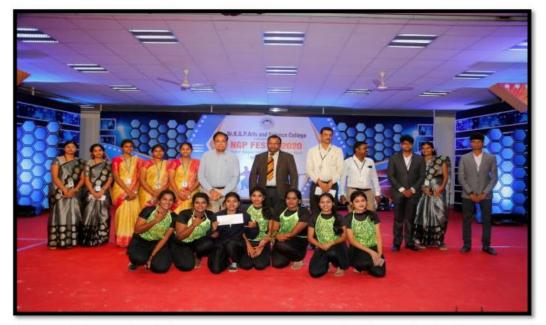

Criterion IV Metric 4.1.2

Students performing Traditional group dance in NGP FEST 2018 – Intra departmental cultural fest on December19,2018 at Paavai Arangam.

Dr.Nalla G Palaniswami , Chairman – KMCRET , Dr.V.Rajendran , Principal honoring Overall champions department in NGPFEST 2019 - Overall Champion NGPFEST 2019 -Department of Computer Technology