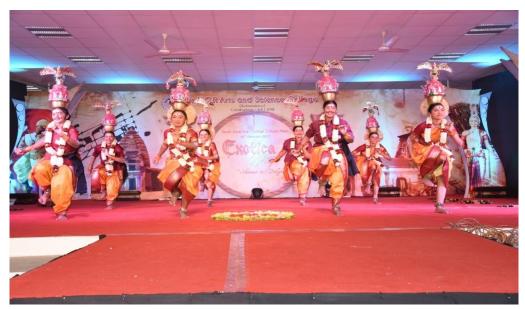

NAAC

Students performing Tradtional Badaga dance in Niligiri Heritage

Students performing Karagam in Khadi category at Dr.NGPASC Multicultural festival 2020

Page 6 of 16

(An Autonomous Institution, Affiliated to Bharathiar University, Coimbatore) Approved by Government of Tamil Nadu and Accredited by NAAC with 'A' Grade (2<sup>nd</sup> Cycle) Dr. N.G.P. – Kalapatti Road, Coimbatore-641048, Tamil Nadu, India Web: www.drngpasc.ac.in |Email: info@drngpasc.ac.in | Phone: +91-422-2369100