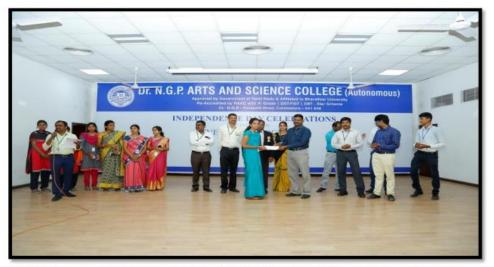

**Criterion IV Metric 4.1.2** 

NAAC

3<sup>rd</sup> Cycle

Dr.V.Shanmugaraju Dean – Student Affairs Honoring off stage prize winners in Independence Day 2019 celebrations

Dr.Nalla G Palaniswami , Chairman – KMCRET , Dr.V.Rajendran , Principal honoring prize winners in on stage event NGPFEST 2019