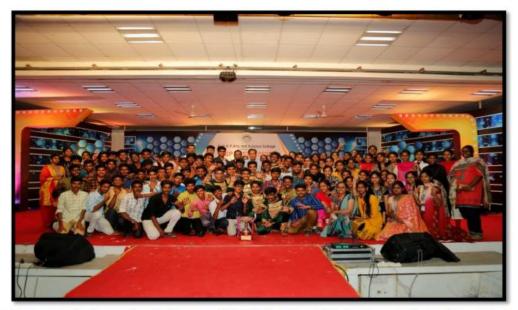

# **Cultural activities**

First year UG Students performing devoted group dance in Independence Day Celebrations on August 15, 2017 at NGP Conference Centre.

(An Autonomous Institution, Affiliated to Bharathiar University, Coimbatore) Approved by Government of Tamil Nadu and Accredited by NAAC with 'A' Grade (2<sup>nd</sup> Cycle) Dr. N.G.P. – Kalapatti Road, Coimbatore-641048, Tamil Nadu, India Web: www.drngpasc.ac.in |Email: info@drngpasc.ac.in | Phone: +91-422-2369100