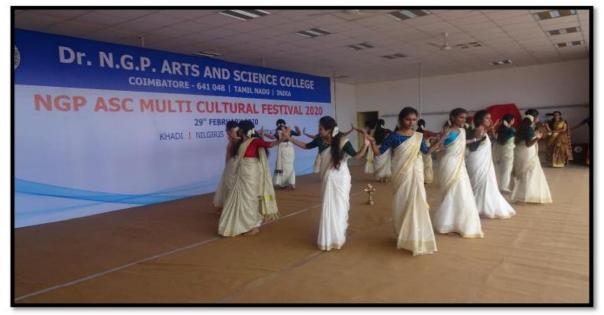

**Criterion IV Metric 4.1.2** 

NAAC

3<sup>rd</sup> Cycle

Students crowd enjoying in NGPASC Multicultural Fest - Khadhi, Nilgiris and Kerala Heritages on February 29,2020 at Paavai Arangam.

Students performing group dance in Kerala Heritage at Dr.NGPASC Multicultural festival 2020