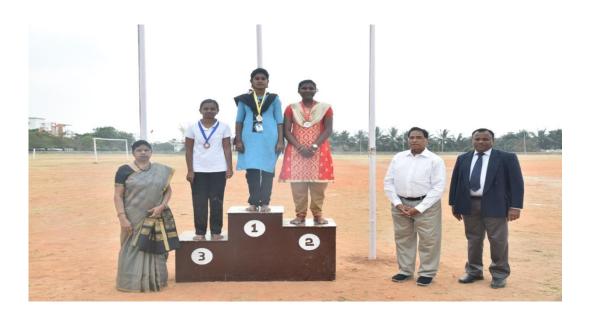

**Criterion IV Metric 4.1.2** 

NAAC

3<sup>rd</sup> Cycle

Sports Day Event – 100 mts Women

Sports Day Event- Prize distributions to Achievers in Paavai Arankam

Page 9 of 16

(An Autonomous Institution, Affiliated to Bharathiar University, Coimbatore) Approved by Government of Tamil Nadu and Accredited by NAAC with 'A' Grade (2<sup>nd</sup> Cycle) Dr. N.G.P. – Kalapatti Road, Coimbatore-641048, Tamil Nadu, India Web: www.drngpasc.ac.in |Email: info@drngpasc.ac.in | Phone: +91-422-2369100 3<sup>rd</sup> Cycle Criterion IV