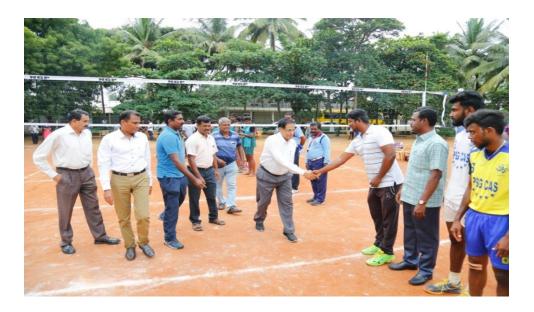

NAAC

Metric 4.1.2

Inauguration of Bharathiar University Inter Zone Volleyball Tournament for Men was held in Dr.N.G.P. Arts and Science College on 21.10.2019 and 22.10.2019.

S. Monaj Kumar of I M.Com (CA) Got FIRST PLACE in India INDO- NEPAL Rural Games 2017 Volleyball Championship held at Dashraat, Nepal.