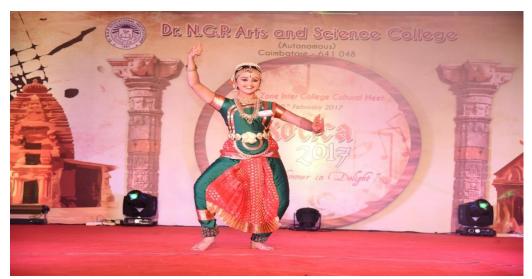

Criterion IV Metric 4.1.2

NAAC

3<sup>rd</sup> Cycle

Student performing classical solo dance in EXOTICA 2017 – South Zone Inter Collegiate cultural fest on February 10,2017 at Paavai Arangam.

Students performing classical Karagam group dance in EXOTICA 2017 – South Zone Inter Collegiate cultural fest on February 10,2017 at Paavai Arangam.