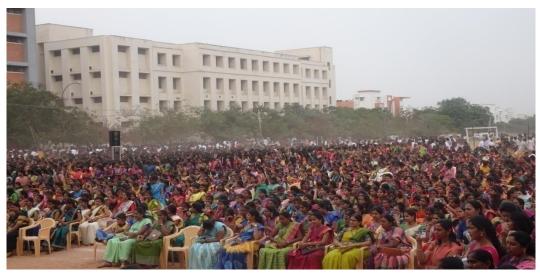

**Criterion IV Metric 4.1.2** 

NAAC

3<sup>rd</sup> Cycle

Students crowd enjoying in NGPASC Multicultural Fest - Khadhi, Nilgiris and Kerala Heritages on February 29,2020 at Paavai Arangam.

Students performing group dance in Kerala Heritage at Dr.NGPASC Multicultural festival 2020