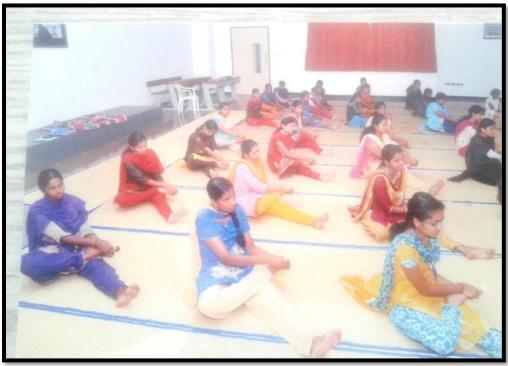

International Yoga Day celebrations

Page 7 of 16

(An Autonomous Institution, Affiliated to Bharathiar University, Coimbatore) Approved by Government of Tamil Nadu and Accredited by NAAC with 'A' Grade (2<sup>nd</sup> Cycle) Dr. N.G.P. – Kalapatti Road, Coimbatore-641048, Tamil Nadu, India Web: www.drngpasc.ac.in |Email: info@drngpasc.ac.in | Phone: +91-422-2369100