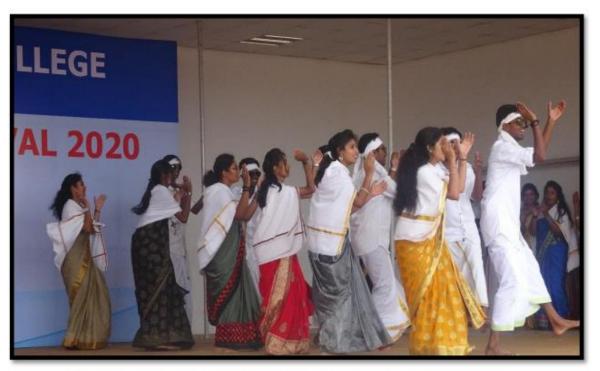

NAAC

Students performing Tradtional Badaga dance in Niligiri Heritage

Students performing Karagam in Khadi category at Dr.NGPASC Multicultural festival 2020

Page 6 of 16

(An Autonomous Institution, Affiliated to Bharathiar University, Coimbatore) Approved by Government of Tamil Nadu and Accredited by NAAC with 'A' Grade (2<sup>nd</sup> Cycle) Dr. N.G.P. – Kalapatti Road, Coimbatore-641048, Tamil Nadu, India Web: www.drngpasc.ac.in |Email: info@drngpasc.ac.in | Phone: +91-422-2369100