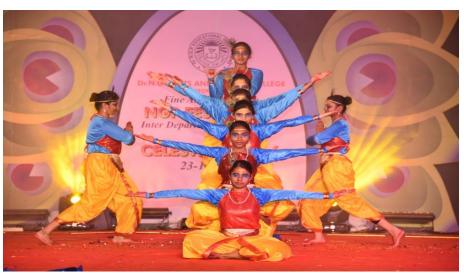

Criterion IV Metric 4.1.2

NAAC

3<sup>rd</sup> Cycle

Student performing classical solo dance in EXOTICA 2017 – South Zone Inter Collegiate cultural fest on February 10,2017 at Paavai Arangam.

Students performing classical Karagam group dance in EXOTICA 2017 – South Zone Inter Collegiate cultural fest on February 10,2017 at Paavai Arangam.