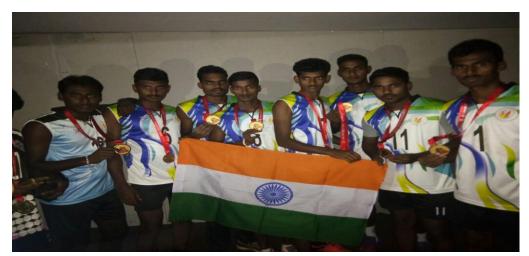

NAAC

Metric 4.1.2

Inauguration of Bharathiar University Inter Zone Volleyball Tournament for Men was held in Dr.N.G.P. Arts and Science College on 21.10.2019 and 22.10.2019.

S. Monaj Kumar of I M.Com (CA) Got FIRST PLACE in India INDO- NEPAL Rural Games 2017 Volleyball Championship held at Dashraat, Nepal.